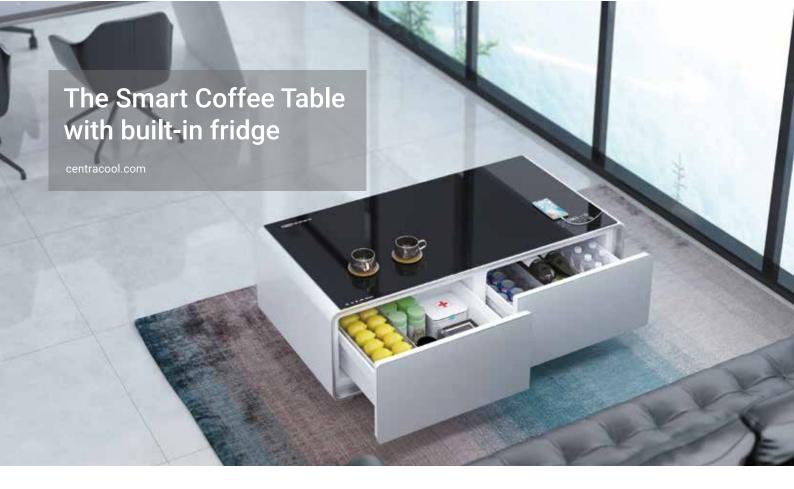

## The future of

**Smart Touch Control** 

**ERGONOMIC DESIGN** 

Seamless control with the touch of a finger

Without eating into space, it looks nice as a beautiful Center Table.

Centracool is a futuristic coffee table featuring non-frame door design with 4.2mm tempered glass top. Perfect for living rooms, home theaters, or office lobby. The two fridge areas temperature can be controlled separately.