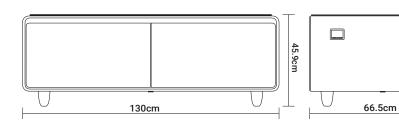

#### **Specifications**

| Power Consumption | 0.41 kwh/24h | Temp. Control Method | Electronic             |
|-------------------|--------------|----------------------|------------------------|
| Noise             | 36dB(A)      | Refrigeration Mode   | Direct cooling         |
| Power Input       | 220V/50Hz    | Refrigerant          | R600a                  |
| Net Weight        | 58Kg         | Cooler Volume        | 2*65=130L              |
| Gross Weight      | 65Kg         | Temp. Range          | 1~12℃                  |
| Operation Control | touch screen | USB Parameters       | 5V/1A+5V/2.1A          |
| Product Size      | 1300*665*459 | Music Player Power   | 20W*2                  |
| Packing Size      | 1357*732*503 | Sound Control        | Bloothtooth/AUX3.5/USB |