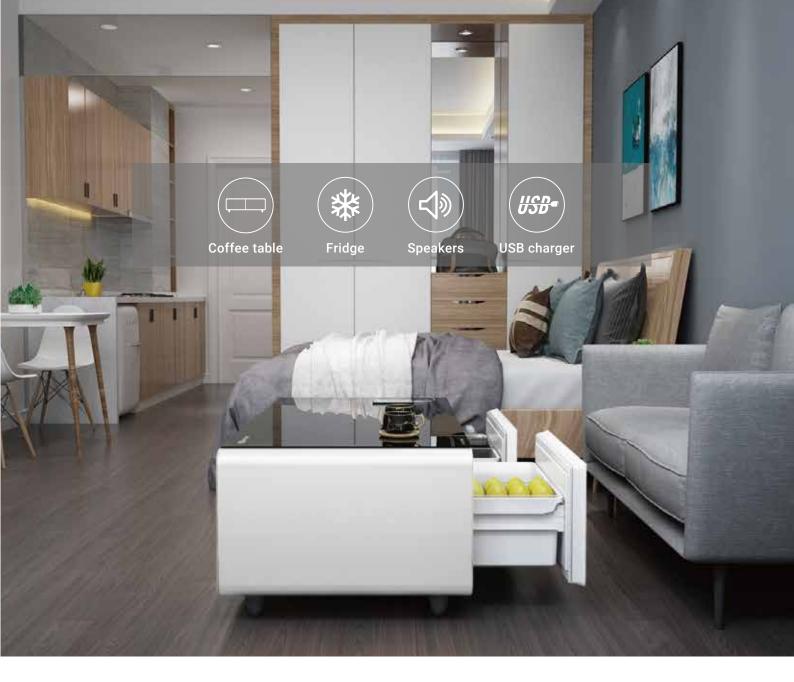

## The future of

**Smart Touch Control** 

**ERGONOMIC DESIGN** 

Seamless control with the touch of a finger

Without eating into space, it looks nice as a beautiful Center Table.

Centracool is a futuristic coffee table featuring non-frame door design with 4.2mm tempered glass top. Perfect for living rooms, home theaters, or office lobby. The two fridge areas temperature can be controlled separately.

#### **Dual USB Ports**

Keep your devices nearby and fully charged

#### **Stereo Speakers**

Two speakers to deliver enhanced sound and bass. Connect via Bluetooth or an Auxiliary cable

─ White

Beige

Wooden/black